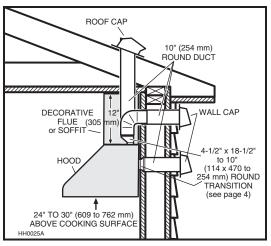

# 1. SELECT BLOWER OPTION AND INSTALL DUCTWORK

Either an interior or exterior blower or in-line blower may be used with this hood. The NuTone Premier 60000 Series must be installed with blower models RM325H, RM326H, HLB3, HLB6, HLB9, HLB11, 331H, 332H, 335 or 336 only. Other blowers cannot be substituted. (Blowers sold separately).

# If installing in-line blower, refer to instructions packed with in-line blower and follow steps 1 up to 6, 9, 10, 11, 13 and up of this manual.

Install proper-sized ductwork, elbows and roof or wall cap for the type of blower you are installing. Use 2" duct tape to seal duct joints.

MODEL 331H, 332H, 335 OR 336 EXTERIOR BLOWER TYPICAL DUCTWORK

MODEL RM326H DUAL BLOWER TYPICAL DUCTWORK

MODEL HLB3, HLB6, HLB9 OR HLB11 IN-LINE BLOWER TYPICAL DUCTWORK